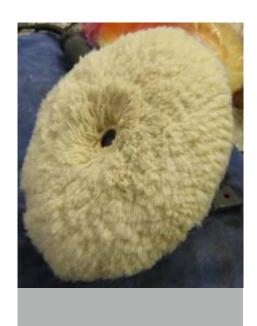

## **Rubbing Pads**

Mxalt Rubbing Compounding is made up of 100% wool fibres.

It is used in Machine for rubbing application in cars.

Available in single side and double side.

| Contents    | Art No  | Qty |
|-------------|---------|-----|
| Single Side | 3101065 | 1   |
| Double Side | 3101066 | 1   |