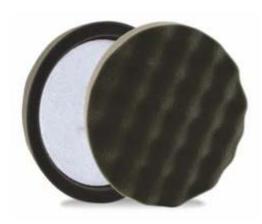

## **Polishing Pads**

Mxalt Polishing pads are used in Polishing machines.

Size 200 mm

Available in Windmill White & Wavery black colour

Assured long life.

| Contents     | Art No  | Qty |
|--------------|---------|-----|
| White 200 mm | 3101067 | 1   |
| Black 200 mm | 3101068 | 1   |