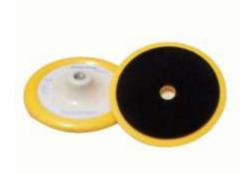

## **Backup Pads**

Mxalt Backup pads are used for Rubbing pads & Polishing pads.

Universal adapter size 170 mm

Available in yellow colour.

Assured long life.

| Contents | Art No  | Qty |
|----------|---------|-----|
| 170 mm   | 3101069 | 1   |